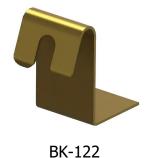

## New leaf spring contact line!

MPD's newest contact line for Key fob and other electronics using leaf spring contacts.

We are offering a variety of positive and negative spring leaf contacts for 12-16 and 20mm battery size and more. Designed for battery enclosure, these contacts are ideal in saving space and providing a constant power contact.

## **Features**

- Spring Steel, Gold plated
- BK-110,BK-112mBK-118,BK-120 and BK-122.
- RoHS compliant, Reach, Prop65
- Lead-free solder process compliant
- Available in bulk and T&R format