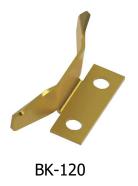

## New leaf spring contact line!

MPD's newest contact line for Key fob and other electronics using leaf spring contacts.

We are offering a variety of positive and negative spring leaf contacts for 12-16 and 20mm battery size and more. Designed for battery enclosure, these contacts are ideal in saving space and providing a constant power contact.

## **Features**

- Spring Steel, Gold plated
- BK-110,BK-112mBK-118,BK-120 and BK-122.
- RoHS compliant, Reach, Prop65
- Lead-free solder process compliant
- Available in bulk and T&R format