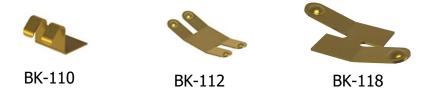

## New leaf spring contact line!

MPD's newest contact line for Key fob and other electronics using leaf spring contacts.

We are offering a variety of positive and negative spring leaf contacts for 12-16 and 20mm battery size and more. Designed for battery enclosure, these contacts are ideal in saving space and providing a constant power contact.

## **Features**

- Spring Steel, Gold plated
- BK-110,BK-112mBK-118,BK-120 and BK-122.
- RoHS compliant, Reach, Prop65
- Lead-free solder process compliant
- Available in bulk and T&R format