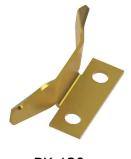

### Features

- Spring Steel, Gold plated
- BK-110,BK-112,BK-118,BK-120 and BK-122.
- RoHS compliant, Reach, Prop65
- Lead-free solder process compliant
- Available in bulk and T&R packaging

BK-120

BK-122