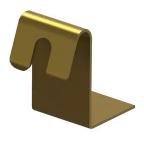

### Features

- Spring Steel, Gold plated
- BK-110,BK-112,BK-118,BK-120 and BK-122.
- RoHS compliant, Reach, Prop65
- Lead-free solder process compliant
- Available in bulk and T&R packaging

BK-120

BK-122