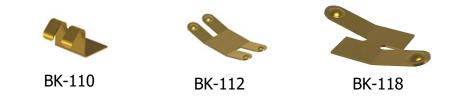

### MPD's newest contact line for Key fob and other electronics using leaf spring contacts.

We are offering a variety of positive and negative spring leaf contacts for 12-16 and 20mm battery sizes and more. Designed for battery enclosure, these contacts are ideal for saving space and providing a constant power supply.

### Features

- Spring Steel, Gold plated
- BK-110,BK-112,BK-118,BK-120 and BK-122.
- RoHS compliant, Reach, Prop65
- Lead-free solder process compliant
- Available in bulk and T&R packaging

BK-120

BK-122